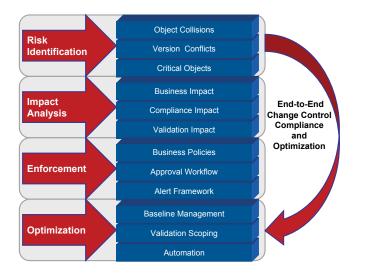

### PREDICTIVE ANALYSIS. PROVEN PREVENTION.

DGN TransportConnect<sup>™</sup> is a complementary toolset to SAP's Change and Transport System (CTS) which includes predictive "what-if" analysis, rules-based enforcement of compliance policies, and prevention of unauthorized changes including:

- Object Collision and Critical Object analysis to prevent transportation of conflicting and unauthorized business sensitive objects.
- Organize, monitor, and report on changes by Transport Request, User, Object, Project, or SAP-issued Service Pack.
- Built In Transport Lifecycle Management with Change Request Tracking, Control and Audit logs – No more disjointed, manual, standalone, e-mail driven tracking of SAP Change Requests.
- Workflow-driven Transport Monitor with alert notifications and approval process.

#### FROM DEVELOPMENT TO PRODUCTION, YOU'RE COVERED.

DGN TransportConnect<sup>™</sup>is a total solution for change management of ABAP objects across your SAP landscape:

- Up to 66% reduction in manual effort required in managing and implementing SAP configuration and customization changes for system upgrades and maintenance.
- Emergency restore of SAP production environment through flexible "Transport Rollback" process
- Prevents unnecessary system downtime due to transport errors and greatly reduces customization and configuration errors by transporting the right objects the first time.
- Increases efficiency and lowers costs of operations for your enterprise compliance and remediation services.